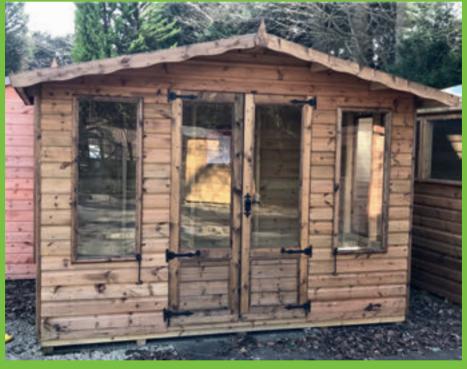

# **BERKLEY**

8ft wide front panel
2ft deep verandah
Clear glazed fixed sash windows
Roof - Green mineral felt

|          |       | OPTIONAL EXTRAS ———————————————————————————————————— |           |           |              |  |
|----------|-------|------------------------------------------------------|-----------|-----------|--------------|--|
|          |       | TANALISED                                            | TANALISED | TOUGHENED | TANALISED    |  |
| SIZE     | PRICE | FLOOR                                                | BEARERS   | GLASS     | SLATTED ROOF |  |
| 8' x 8'  | £1930 | £115                                                 | £65       | £190      | £355         |  |
| 8' x 10' | £2220 | £165                                                 | £80       | £190      | £445         |  |
| 8' x 12' | £2495 | £190                                                 | £90       | £190      | £535         |  |