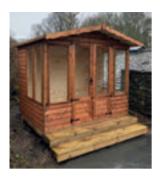

# **BERKLEY**

8ft wide front panel
2ft deep verandah
Clear glazed fixed sash windows
Roof - Green mineral felt

|          |       | OPTIONAL EXTRAS ———————————————————————————————————— |           |           |              |  |
|----------|-------|------------------------------------------------------|-----------|-----------|--------------|--|
|          |       | TANALISED                                            | TANALISED | TOUGHENED | TANALISED    |  |
| SIZE     | PRICE | FLOOR                                                | BEARERS   | GLASS     | SLATTED ROOF |  |
| 8' x 8'  | £1930 | £115                                                 | £65       | £190      | £355         |  |
| 8' x 10' | £2220 | £165                                                 | £80       | £190      | £445         |  |
| 8' x 12' | £2495 | £190                                                 | £90       | £190      | £535         |  |