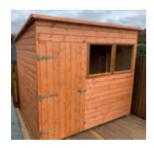

# APEX SHED

Height 7'3" approx at highest point Height 6'3" at lowest point Substantial framing - 2" x 1.5" nom. Galvanised fittings, Mineral felt roof

|          | Г     | OPTIONAL EXTRAS    |                      |                    |                             |  |
|----------|-------|--------------------|----------------------|--------------------|-----------------------------|--|
| SIZE     | PRICE | TANALISED<br>FLOOR | TANALISED<br>BEARERS | TOUGHENED<br>GLASS | TANALISED •<br>SLATTED ROOF |  |
| 6' x 4'  | £685  | £50                | £30                  | £40                | £220                        |  |
| 6' x 5'  | £790  | £55                | £40                  | £40                | £225                        |  |
| 7' x 5'  | £810  | £55                | £40                  | £40                | £230                        |  |
| 8' x 6'  | £985  | £90                | £55                  | £40                | £255                        |  |
| 10' x 6' | £1230 | £110               | £60                  | £80                | £340                        |  |
| 12' x 6' | £1380 | £145               | £70                  | £80                | £390                        |  |
| 14' x 6' | £1580 | £170               | £85                  | £80                | £530                        |  |
| 10' x 8' | £1485 | £150               | £80                  | £80                | £445                        |  |