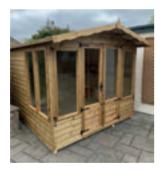

# **TAMWORTH**

8ft wide front panel 1ft deep roof overhang Clear glazed fixed windows

Roof - Green mineral felt

\* Window boxes not included 20" - £45 each

|          |       | OPTIONAL EXTRAS — |                      |                    |                 |   |  |
|----------|-------|-------------------|----------------------|--------------------|-----------------|---|--|
| SIZE     | PRICE | TANALISED FLOOR   | TANALISED<br>BEARERS | TOUGHENED<br>GLASS | SLATTED<br>ROOF | • |  |
| 8' x 6'  | £1340 | £90               | £55                  | £95                | £355            |   |  |
| 8' x 8'  | £1530 | £115              | £65                  | £95                | £445            |   |  |
| 8' x 10' | £1750 | £165              | £80                  | £95                | £535            |   |  |