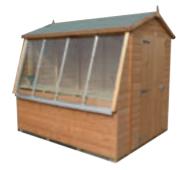

# APEX POTTING SHED

Height 7'3" approx at highest point Height 6'6" approx at lowest point Framing - 2" x 1.5" nom.

Roof covering - green mineral felt

|         | Г     | OPTIONAL EXTRAS —  |                      |                    |                           |   |  |
|---------|-------|--------------------|----------------------|--------------------|---------------------------|---|--|
| SIZE    | PRICE | TANALISED<br>FLOOR | TANALISED<br>BEARERS | TOUGHENED<br>GLASS | TANALISED<br>SLATTED ROOF | • |  |
| 6' x 5' | £1110 | £55                | £40                  | £110               | £225                      |   |  |
| 6' x 6' | £1245 | £65                | £40                  | £110               | £230                      |   |  |
| 8' x 5' | £1495 | £75                | £45                  | £135               | £245                      |   |  |
| 8' x 6' | £1515 | £90                | £55                  | £135               | £255                      |   |  |