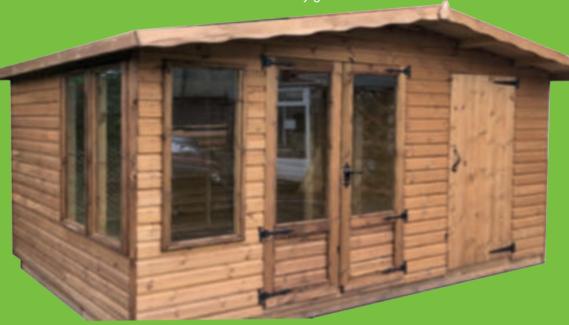

# **BERKLEY**

8ft wide front panel
2ft deep verandah
Clear glazed fixed sash windows
Roof - Green mineral felt

|          |       | OPTIONAL EXTRAS ———————————————————————————————————— |           |           |              |  |
|----------|-------|------------------------------------------------------|-----------|-----------|--------------|--|
|          |       | TANALISED                                            | TANALISED | TOUGHENED | TANALISED    |  |
| SIZE     | PRICE | FLOOR                                                | BEARERS   | GLASS     | SLATTED ROOF |  |
| 8' x 8'  | £1930 | £115                                                 | £65       | £190      | £355         |  |
| 8' x 10' | £2220 | £165                                                 | £80       | £190      | £445         |  |
| 8' x 12' | £2495 | £190                                                 | £90       | £190      | £535         |  |