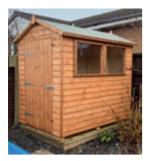

# APEX SHED

Height 7'3" approx at highest point Height 6'3" at lowest point Substantial framing - 2" x 1.5" nom. Galvanised fittings, Mineral felt roof

|          | Г     | OPTIONAL EXTRAS    |                      |                    |                             |  |
|----------|-------|--------------------|----------------------|--------------------|-----------------------------|--|
| SIZE     | PRICE | TANALISED<br>FLOOR | TANALISED<br>BEARERS | TOUGHENED<br>GLASS | TANALISED •<br>SLATTED ROOF |  |
| 6' x 4'  | £685  | £50                | £30                  | £40                | £220                        |  |
| 6' x 5'  | £790  | £55                | £40                  | £40                | £225                        |  |
| 7' x 5'  | £810  | £55                | £40                  | £40                | £230                        |  |
| 8' x 6'  | £985  | £90                | £55                  | £40                | £255                        |  |
| 10' x 6' | £1230 | £110               | £60                  | £80                | £340                        |  |
| 12' x 6' | £1380 | £145               | £70                  | £80                | £390                        |  |
| 14' x 6' | £1580 | £170               | £85                  | £80                | £530                        |  |
| 10' x 8' | £1485 | £150               | £80                  | £80                | £445                        |  |