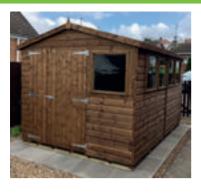

# PENT SHED

Walls - Ship-lap tongue & groove floor Roof & Door - T&G Board Window(s) - Fixed sash style N.B. 6ft & 7ft Pents may only have one window

|          |       |                    | IAL EXTRAS           |                    |                        |
|----------|-------|--------------------|----------------------|--------------------|------------------------|
| SIZE     | PRICE | TANALISED<br>FLOOR | TANALISED<br>BEARERS | TOUGHENED<br>GLASS | TANALISED SLATTED ROOF |
| 6' x 4'  | £695  | £50                | £30                  | £40                | £220                   |
| 6' x 5'  | £795  | £50                | £40                  | £40                | £225                   |
| 7' x 5'  | £905  | £50                | £40                  | £40                | £230                   |
| 8' x 6'  | £995  | £90                | £55                  | £40                | £255                   |
| 10' x 6' | £1270 | £110               | £60                  | £80                | £340                   |
| 12' x 6' | £1420 | £145               | £70                  | £80                | £390                   |
| 14' x 6' | £1620 | £170               | £80                  | £80                | £530                   |