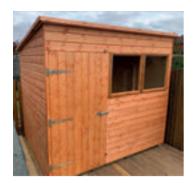

# PENT SHED

Walls - Ship-lap tongue & groove floor Roof & Door - T&G Board Window(s) - Fixed sash style N.B. 6ft & 7ft Pents may only have one window

|          |       |                    | IAL EXTRAS           |                    |                        |
|----------|-------|--------------------|----------------------|--------------------|------------------------|
| SIZE     | PRICE | TANALISED<br>FLOOR | TANALISED<br>BEARERS | TOUGHENED<br>GLASS | TANALISED SLATTED ROOF |
| 6' x 4'  | £695  | £50                | £30                  | £40                | £220                   |
| 6' x 5'  | £795  | £50                | £40                  | £40                | £225                   |
| 7' x 5'  | £905  | £50                | £40                  | £40                | £230                   |
| 8' x 6'  | £995  | £90                | £55                  | £40                | £255                   |
| 10' x 6' | £1270 | £110               | £60                  | £80                | £340                   |
| 12' x 6' | £1420 | £145               | £70                  | £80                | £390                   |
| 14' x 6' | £1620 | £170               | £80                  | £80                | £530                   |