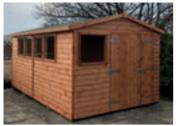

# PENT SHED

Walls - Ship-lap tongue & groove floor Roof & Door - T&G Board Window(s) - Fixed sash style N.B. 6ft & 7ft Pents may only have one window

|          |       |                    | IAL EXTRAS           |                    |                        |
|----------|-------|--------------------|----------------------|--------------------|------------------------|
| SIZE     | PRICE | TANALISED<br>FLOOR | TANALISED<br>BEARERS | TOUGHENED<br>GLASS | TANALISED SLATTED ROOF |
| 6' x 4'  | £695  | £50                | £30                  | £40                | £220                   |
| 6' x 5'  | £795  | £50                | £40                  | £40                | £225                   |
| 7' x 5'  | £905  | £50                | £40                  | £40                | £230                   |
| 8' x 6'  | £995  | £90                | £55                  | £40                | £255                   |
| 10' x 6' | £1270 | £110               | £60                  | £80                | £340                   |
| 12' x 6' | £1420 | £145               | £70                  | £80                | £390                   |
| 14' x 6' | £1620 | £170               | £80                  | £80                | £530                   |