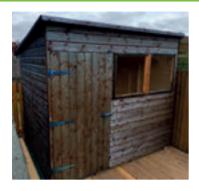

# APEX SHED

Height 7'3" approx at highest point Height 6'3" at lowest point Substantial framing - 2" x 1.5" nom. Galvanised fittings, Mineral felt roof

|          | Г     | OPTIONAL EXTRAS    |                      |                    |                             |  |
|----------|-------|--------------------|----------------------|--------------------|-----------------------------|--|
| SIZE     | PRICE | TANALISED<br>FLOOR | TANALISED<br>BEARERS | TOUGHENED<br>GLASS | TANALISED •<br>SLATTED ROOF |  |
| 6' x 4'  | £685  | £50                | £30                  | £40                | £220                        |  |
| 6' x 5'  | £790  | £55                | £40                  | £40                | £225                        |  |
| 7' x 5'  | £810  | £55                | £40                  | £40                | £230                        |  |
| 8' x 6'  | £985  | £90                | £55                  | £40                | £255                        |  |
| 10' x 6' | £1230 | £110               | £60                  | £80                | £340                        |  |
| 12' x 6' | £1380 | £145               | £70                  | £80                | £390                        |  |
| 14' x 6' | £1580 | £170               | £85                  | £80                | £530                        |  |
| 10' x 8' | £1485 | £150               | £80                  | £80                | £445                        |  |