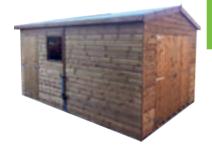

# **HEAVY DUTY PENT**

Walls - Ship-lap tongue & groove floor Floor Roof & Door - T&G Board Window(s) -Glazed fixed sash style

|          |       | OPTIONAL EXTRAS — |           |           |              |  |
|----------|-------|-------------------|-----------|-----------|--------------|--|
|          |       | TANALISED         | TANALISED | TOUGHENED | TANALISED    |  |
| SIZE     | PENT  | FLOOR             | BEARERS   | GLASS     | SLATTED ROOF |  |
| 6' x 8'  | £1350 | £90               | £55       | £40       | £260         |  |
| 6' x 10' | £1610 | £110              | £60       | £80       | £340         |  |
| 6' x 12' | £1790 | £145              | £70       | £80       | £390         |  |
| 6' x 14' | £2050 | £170              | £80       | £80       | £535         |  |