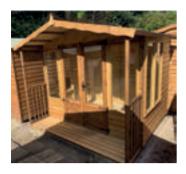

# **BERKLEY**

8ft wide front panel
2ft deep verandah
Clear glazed fixed sash windows
Roof - Green mineral felt

|          |       | OPTIONAL EXTRAS ———————————————————————————————————— |           |           |              |  |
|----------|-------|------------------------------------------------------|-----------|-----------|--------------|--|
|          |       | TANALISED                                            | TANALISED | TOUGHENED | TANALISED    |  |
| SIZE     | PRICE | FLOOR                                                | BEARERS   | GLASS     | SLATTED ROOF |  |
| 8' x 8'  | £1930 | £115                                                 | £65       | £190      | £355         |  |
| 8' x 10' | £2220 | £165                                                 | £80       | £190      | £445         |  |
| 8' x 12' | £2495 | £190                                                 | £90       | £190      | £535         |  |