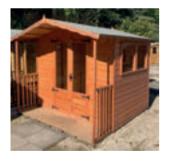

# HYLTON

8ft wide front panel
2ft deep verandah
Clear glazed fixed sash windows in one side Roof Green mineral felt
Optional Extras - Shelving

|          |       | OPTIONAL EXTRAS ————— |           |           |         |  |
|----------|-------|-----------------------|-----------|-----------|---------|--|
|          |       | TANALISED             | TANALISED | TOUGHENED | SLATTED |  |
| SIZE     | PRICE | FLOOR                 | BEARERS   | GLASS     | ROOF    |  |
| 8' x 6'  | £1525 | £90                   | £55       | £110      | £255    |  |
| 8' x 8'  | £1925 | £115                  | £65       | £110      | £355    |  |
| 8' x 10' | £2095 | £165                  | £80       | £110      | £445    |  |