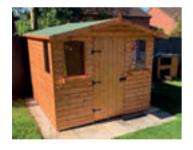

# APEX SHED

Height 7'3" approx at highest point Height 6'3" at lowest point Substantial framing - 2" x 1.5" nom. Galvanised fittings, Mineral felt roof

|          | Г     | OPTIONAL EXTRAS    |                      |                    |                             |  |
|----------|-------|--------------------|----------------------|--------------------|-----------------------------|--|
| SIZE     | PRICE | TANALISED<br>FLOOR | TANALISED<br>BEARERS | TOUGHENED<br>GLASS | TANALISED •<br>SLATTED ROOF |  |
| 6' x 4'  | £685  | £50                | £30                  | £40                | £220                        |  |
| 6' x 5'  | £790  | £55                | £40                  | £40                | £225                        |  |
| 7' x 5'  | £810  | £55                | £40                  | £40                | £230                        |  |
| 8' x 6'  | £985  | £90                | £55                  | £40                | £255                        |  |
| 10' x 6' | £1230 | £110               | £60                  | £80                | £340                        |  |
| 12' x 6' | £1380 | £145               | £70                  | £80                | £390                        |  |
| 14' x 6' | £1580 | £170               | £85                  | £80                | £530                        |  |
| 10' x 8' | £1485 | £150               | £80                  | £80                | £445                        |  |