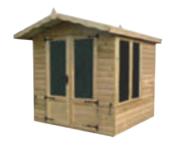

# APEX POTTING SHED

Height 7'3" approx at highest point Height 6'6" approx at lowest point Framing - 2" x 1.5" nom.

Roof covering - green mineral felt

|         | Г     | OPTIONAL EXTRAS —  |                      |                    |                           |   |  |
|---------|-------|--------------------|----------------------|--------------------|---------------------------|---|--|
| SIZE    | PRICE | TANALISED<br>FLOOR | TANALISED<br>BEARERS | TOUGHENED<br>GLASS | TANALISED<br>SLATTED ROOF | • |  |
| 6' x 5' | £1110 | £55                | £40                  | £110               | £225                      |   |  |
| 6' x 6' | £1245 | £65                | £40                  | £110               | £230                      |   |  |
| 8' x 5' | £1495 | £75                | £45                  | £135               | £245                      |   |  |
| 8' x 6' | £1515 | £90                | £55                  | £135               | £255                      |   |  |