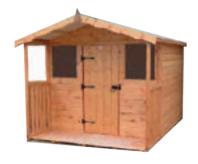

# TOOL SHED

2" x 1.5" nom, Framing
Tongue and Groove throughout
Double door in low panel Green
Mineral roofing felt Height 6'4' approx
at rear Height 6'0' approx at front

OPTIONAL EXTRAS

|           |       |       | OI IIOIVL | LX IIIX      |
|-----------|-------|-------|-----------|--------------|
| SIZE      | PRICE | FLOOR | BEARERS   | SLATTED ROOF |
| 6' x 2'7" | £620  | £50   | £35       | £210         |