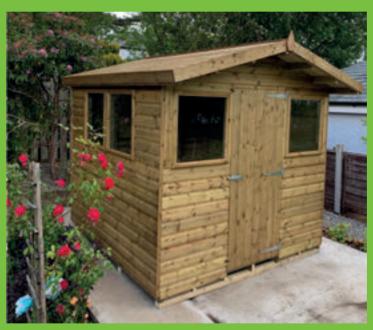

# PENT SHED

Walls - Ship-lap tongue & groove floor Roof & Door - T&G Board Window(s) - Fixed sash style N.B. 6ft & 7ft Pents may only have one window

|          |       |                    | IAL EXTRAS           |                    |                        |
|----------|-------|--------------------|----------------------|--------------------|------------------------|
| SIZE     | PRICE | TANALISED<br>FLOOR | TANALISED<br>BEARERS | TOUGHENED<br>GLASS | TANALISED SLATTED ROOF |
| 6' x 4'  | £695  | £50                | £30                  | £40                | £220                   |
| 6' x 5'  | £795  | £50                | £40                  | £40                | £225                   |
| 7' x 5'  | £905  | £50                | £40                  | £40                | £230                   |
| 8' x 6'  | £995  | £90                | £55                  | £40                | £255                   |
| 10' x 6' | £1270 | £110               | £60                  | £80                | £340                   |
| 12' x 6' | £1420 | £145               | £70                  | £80                | £390                   |
| 14' x 6' | £1620 | £170               | £80                  | £80                | £530                   |