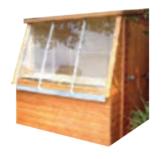

# PENT POTTING SHED

Walls - Ship-lap tongue & groove Floor, Roof & Door - T&G Board Timber Potting Shelf Window(s) - Glass in aluminium frame

|         |       | OPTIONAL EXTRAS —  |                      |                    |                        |  |
|---------|-------|--------------------|----------------------|--------------------|------------------------|--|
| SIZE    | PRICE | TANALISED<br>FLOOR | TANALISED<br>BEARERS | TOUGHENED<br>GLASS | TANALISED SLATTED ROOF |  |
| 6' x 5' | £1170 | £55                | £40                  | £110               | £225                   |  |
| 6' x 6' | £1300 | £65                | £40                  | £110               | £230                   |  |
| 8' x 5' | £1560 | £75                | £45                  | £135               | £245                   |  |
| 8' x 6' | £1580 | £90                | £55                  | £135               | £255                   |  |