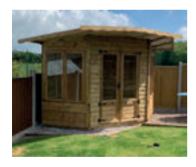

# CARISBROOK

8ft wide front panel

Ift deep roof overhang Windows - Clear
glazed fixed sash Roof - Green mineral
felt Optional Extras - Shelving

|          |       | OPTIONAL EXTRAS — |           |           |         |   |  |
|----------|-------|-------------------|-----------|-----------|---------|---|--|
|          |       | TANALISED         | TANALISED | TOUGHENED | SLATTED | • |  |
| SIZE     | PRICE | FLOOR             | BEARERS   | GLASS     | ROOF    |   |  |
| 8' x 6'  | £1820 | £90               | £55       | £190      | £355    |   |  |
| 8' x 8'  | £2190 | £115              | £65       | £190      | £445    |   |  |
| 8' x 10' | £2280 | £165              | £80       | £190      | £535    |   |  |

# HYLTON

8ft wide front panel
2ft deep verandah
Clear glazed fixed sash windows in one side Roof Green mineral felt
Optional Extras - Shelving

|          |       | OPTIONAL EXTRAS ————— |           |           |         |  |
|----------|-------|-----------------------|-----------|-----------|---------|--|
|          |       | TANALISED             | TANALISED | TOUGHENED | SLATTED |  |
| SIZE     | PRICE | FLOOR                 | BEARERS   | GLASS     | ROOF    |  |
| 8' x 6'  | £1525 | £90                   | £55       | £110      | £255    |  |
| 8' x 8'  | £1925 | £115                  | £65       | £110      | £355    |  |
| 8' x 10' | £2095 | £165                  | £80       | £110      | £445    |  |