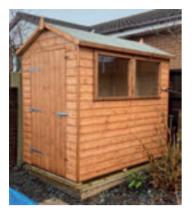

# PENT SHED

Walls - Ship-lap tongue & groove floor Roof & Door - T&G Board Window(s) - Fixed sash style N.B. 6ft & 7ft Pents may only have one window

|          |       |                    | IAL EXTRAS           |                    |                        |
|----------|-------|--------------------|----------------------|--------------------|------------------------|
| SIZE     | PRICE | TANALISED<br>FLOOR | TANALISED<br>BEARERS | TOUGHENED<br>GLASS | TANALISED SLATTED ROOF |
| 6' x 4'  | £695  | £50                | £30                  | £40                | £220                   |
| 6' x 5'  | £795  | £50                | £40                  | £40                | £225                   |
| 7' x 5'  | £905  | £50                | £40                  | £40                | £230                   |
| 8' x 6'  | £995  | £90                | £55                  | £40                | £255                   |
| 10' x 6' | £1270 | £110               | £60                  | £80                | £340                   |
| 12' x 6' | £1420 | £145               | £70                  | £80                | £390                   |
| 14' x 6' | £1620 | £170               | £80                  | £80                | £530                   |